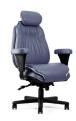

## **Big & Tall**

Warning: This chair was not made for the average person. The Big & Tall is a chair that you can finally be excited about and feel comfortable in. Designed to fit above average workers, the Big & Tall is truly a unique chair. Providing the rare

combination of ergonomic function and support enables you to perform at the highest level without the constant worry of discomfort. Sit in the Big & Tall to experience the personalized comfort you deserve.

## **FEATURES**

- Supports users up to 500 lbs and/or 7 ft tall
- FDA Approved Medical Device
- Up to 11 Active Adjustments
- Inflatable Lumbar Support
- · High back with Moderate and **Deep Contoured Seats**
- · Continuous Shift Five Year Warranty
- · Standard with Seat Slider

BTC16800-PT

BTC10100-PT-H4

Fabric Used

BTC10100

**ULTRAFABRICS** ULTRALEATHER · ERMINE

ULTRAFABRICS ULTRALEATHER · ADMIRAL

CLOUD 9<sup>™</sup> · FOG

- 2. Optional headrest
- 3. Passive weight dispersion and contoured seat design
- 5. Up to 11 active adjustments