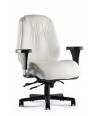

## **Big & Tall**

Warning: This chair was not made for the average person. The Big & Tall is a chair that you can finally be excited about and feel comfortable in. Designed to fit above average workers, the Big & Tall is truly a unique chair. Providing the rare

combination of ergonomic function and support enables you to perform at the highest level without the constant worry of discomfort. Sit in the Big & Tall to experience the personalized comfort you deserve.

## **FEATURES**

- Supports users up to 500 lbs and/or 7 ft tall
- FDA Approved Medical Device
- Up to 11 Active Adjustments
- Inflatable Lumbar Support
- · High back with Moderate and **Deep Contoured Seats**
- · Continuous Shift Five Year Warranty
- · Standard with Seat Slider

BTC16800-PT

BTC10100-PT-H4

Fabric Used

BTC10100

**ULTRAFABRICS** ULTRALEATHER · ERMINE

ULTRAFABRICS ULTRALEATHER · ADMIRAL

CLOUD 9<sup>™</sup> · FOG

- 2. Optional headrest
- 3. Passive weight dispersion and contoured seat design
- 5. Up to 11 active adjustments