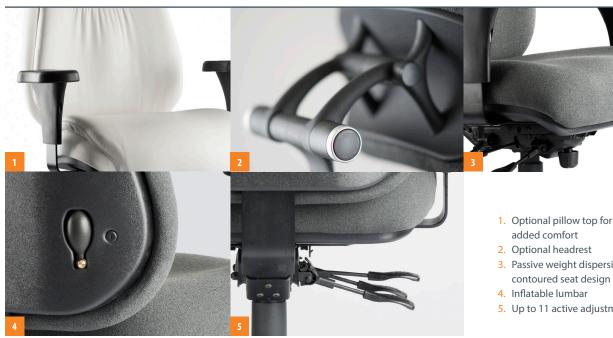

## **FEATURES**

- Supports users up to 500 lbs and/or 7 ft tall
- FDA Approved Medical Device
- Up to 11 Active Adjustments
- Inflatable Lumbar Support
- · High back with Moderate and **Deep Contoured Seats**
- · Continuous Shift Five Year Warranty
- · Standard with Seat Slider

BTC16800-PT

BTC10100-PT-H4

Fabric Used

BTC10100

**ULTRAFABRICS** ULTRALEATHER · ERMINE

ULTRAFABRICS ULTRALEATHER · ADMIRAL

CLOUD 9<sup>™</sup> · FOG

- 2. Optional headrest
- 3. Passive weight dispersion and contoured seat design
- 5. Up to 11 active adjustments