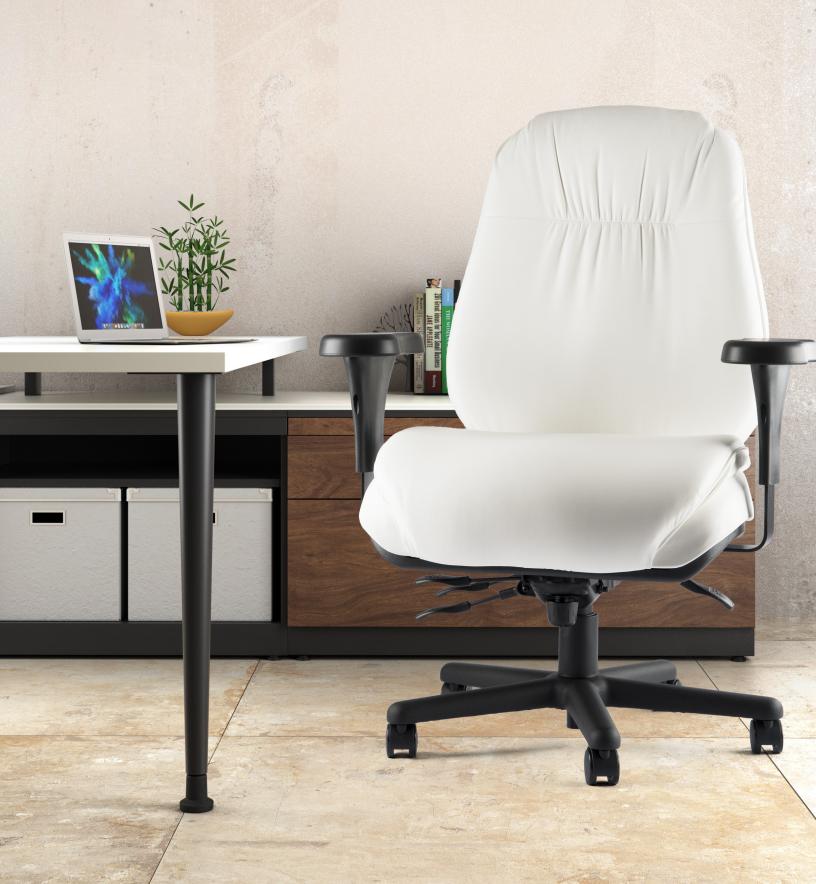

## **Big & Tall**

Warning: This chair was not made for the average person. The Big & Tall is a chair that you can finally be excited about and feel comfortable in. Designed to fit above average workers, the Big & Tall is truly a unique chair. Providing the rare

combination of ergonomic function and support enables you to perform at the highest level without the constant worry of discomfort. Sit in the Big & Tall to experience the personalized comfort you deserve.

## **FEATURES**

- Supports users up to 500 lbs and/or 7 ft tall
- FDA Approved Medical Device
- Up to 11 Active Adjustments
- Inflatable Lumbar Support
- · High back with Moderate and **Deep Contoured Seats**
- · Continuous Shift Five Year Warranty
- · Standard with Seat Slider