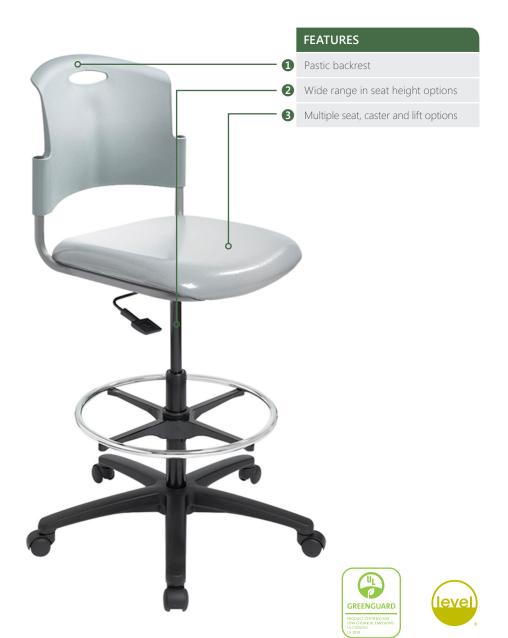

#### Features

#### Backrest

- Dual curve plastic back (20"w x 12 ½"h)
- · Handle in back for easy movement
- Unique scalloped indentations for the spine

#### Seat

- 18"w x 18 ½"d
- Dual curve waterfall plastic seat in black
- Unique scalloped indentations for the seat bones

#### Mechanism

• 125mm Pneumatic lift (14 ½"-19 ½")

### Options

- Grey package (includes grey seat and backrest)
- Upholstered seat
- · Multiple lift options