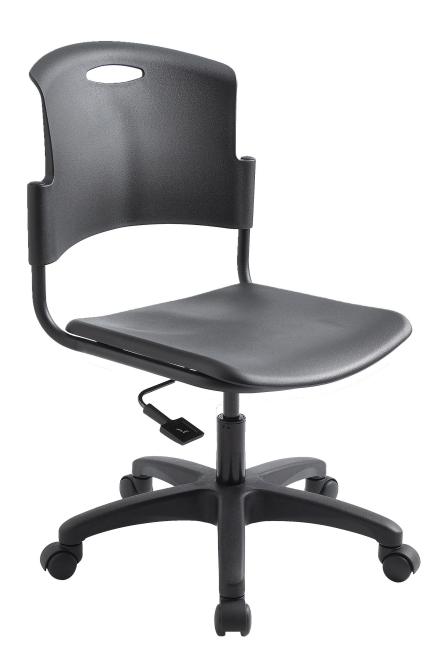

#### Backrest

- Dual curve plastic back (20"w x 12 ½"h)
- · Handle in back for easy movement
- Unique scalloped indentations for the spine

#### Seat

- 18"w x 18 ½"d
- Dual curve waterfall plastic seat in black
- Unique scalloped indentations for the seat bones

#### Mechanism

• 125mm Pneumatic lift (14 ½"-19 ½")

#### Base

- 24" Glass reinforced high profile nylon base
- 5 Dual wheel nylon casters