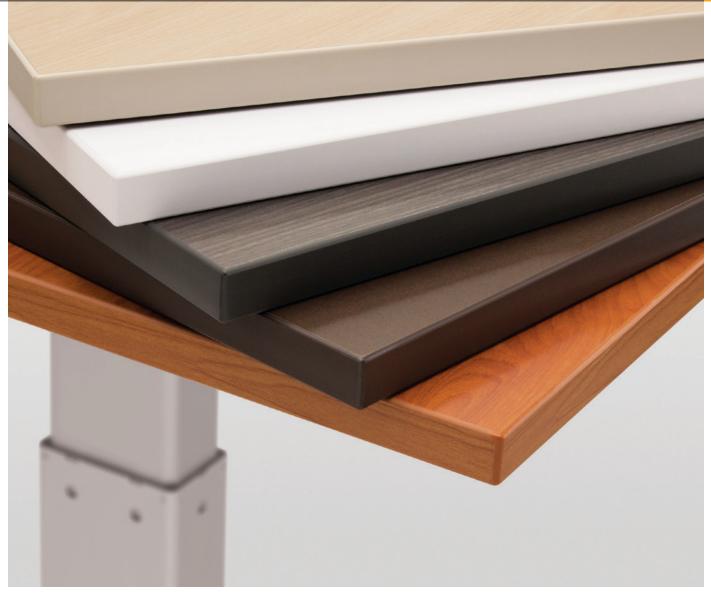

## THE BEST WORK CENTERS START AT THE TOP

Workrite's laminated worksurfaces feature a wide variety of popular Wilsonart<sup>®</sup> high pressure decorative laminates and matching 3 mm edgeband. The core is constructed from 1.125" thick, 45 pound density industrial grade particleboard and is backed with high quality phenolic to ensure balanced panel construction and prevent warping over the life of the product.

Our worksurfaces are available in a wide variety of shapes and sizes with a 10 business day lead time for quantities of 10 or less, and are the perfect finishing touch for any of Workrite's height adjustable frame sets or bases.

They can also be used to refresh the look of your existing fixed height or adjustable height work centers regardless of manufacturer.

Workrite worksurfaces come in a variety of shapes and sizes.