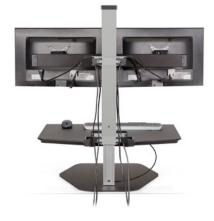

## VISTA BLACK | color code: 104

Cable management.

Expansive work surface features a storage tray —keeps items within reach.