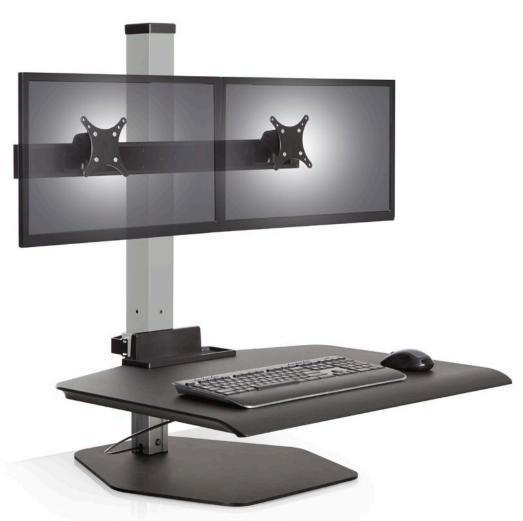

Instantly converts any desk into a sit stand workspace boosting health and productivity.

Recent studies have shown that sitting throughout the day can have the same negative health consequences as smoking. Winston seamlessly integrates into your workday for a boost in health and wellness.

## FEATURES

- Designed to accommodate standing work without the distraction of unwanted movement.
- Large surface and convenient storage tray allow you to bring all necessities with you when you stand.
- Retrofit your existing desk into a healthy workspace with three easy mounting options: freestanding, desk clamp or thru mount.
- Features an overall height adjust range of over 18" and a locking cylinder to keep the workstation in place. No manual adjustment needed.
- Cable clips in the column and beam keep the cables organized and out of the way.
- Winston is assembled in the USA.