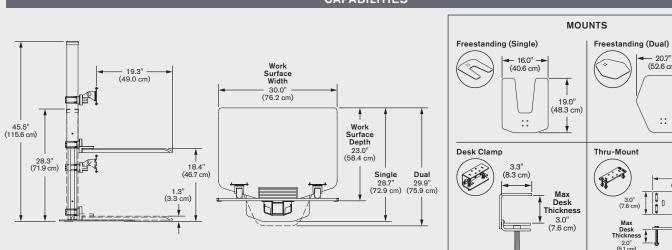

## CAPABILITIES

© 2015 Innovative Office Products, LLC

3.0' (7.6 c

Desk Thicknes 2.0" (5.1 cm)

— 20.7" — (52.6 cm)

•••

— 8.0" — (20.3 cm)

0