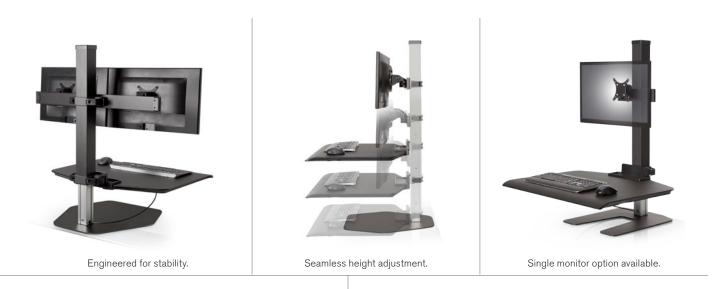

## FEATURES

- Designed to accommodate standing work without the distraction of unwanted movement.
- Large surface and convenient storage tray allow you to bring all necessities with you when you stand.
- Retrofit your existing desk into a healthy workspace with three easy mounting options: freestanding, desk clamp or thru mount.
- Features an overall height adjust range of over 18" and a locking cylinder to keep the workstation in place. No manual adjustment needed.
- Cable clips in the column and beam keep the cables organized and out of the way.
- Winston is assembled in the USA.