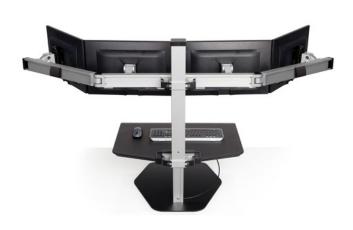

Position monitors flat or in an arch with easy to adjust hinges.

Expansive work surface features a storage tray —keeps items within reach.

Customize your Winston from the various finish and mounting options available.