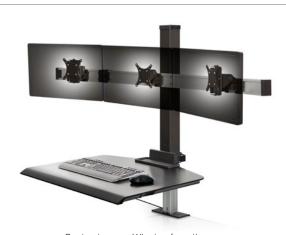

## Energizing your body. Inspiring your mind.

Have more than two monitors? Winston Workstation is the only sit-stand that accommodates three and four monitors allowing users the health benefits of increased standing and the productivity of multiple monitors.

Highly productive companies and power users will appreciate the increased productivity offered by using the triple or quad Winston Workstation. Easily turn any existing desk into a multi-monitor sit-stand workstation in minutes.

Position monitors flat or in an arch with easy to adjust hinges.

Expansive work surface features a storage tray —keeps items within reach.

Customize your Winston from the various finish and mounting options available.