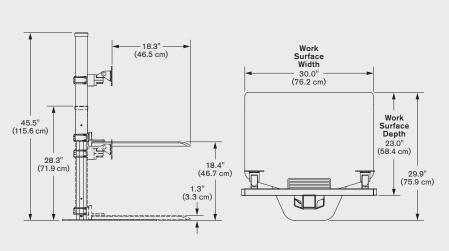

## **FEATURES**

- Designed to accommodate standing work without the distraction of unwanted movement.
- Large surface and convenient storage tray allow you to bring all necessities with you when you stand.
- Retrofit your existing desk into a healthy workspace with three easy mounting options: freestanding, desk clamp or thru mount.
- Features a 17" range of vertical height adjustment and a locking cylinder to keep the workstation in place. No manual adjustment needed.
- Cable clips in the column and beam keep the cables organized and out of the way.
- Winston is assembled in the USA.