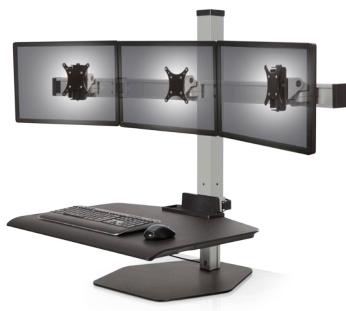

## Energizing your body. Inspiring your mind.

Have more than two monitors? Winston Workstation is the only sit-stand that accommodates three and four monitors allowing users the health benefits of increased standing and the productivity of multiple monitors.

| MODELS                      |                                       |  |
|-----------------------------|---------------------------------------|--|
| WNST-3                      | Supports 15 - 36 lbs (6.8 - 16.3 kg)  |  |
| WNST-4 (special order only) | Supports 24 - 40 lbs (10.9 - 18.1 kg) |  |