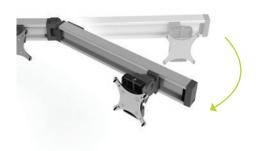

Position monitors flat or in an arch with easy to adjust hinges.

Expansive work surface features a storage tray —keeps items within reach.

Customize your Winston from the various finish and mounting options available.