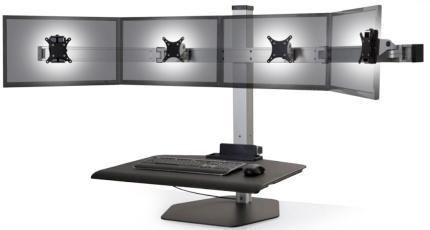

## Energizing your body. Inspiring your mind.

Have more than two monitors? Winston Workstation is the only sit-stand that accommodates three and four monitors allowing users the health benefits of increased standing and the productivity of multiple monitors.

| MODELS                      |                                       |  |
|-----------------------------|---------------------------------------|--|
| WNST-3                      | Supports 15 - 36 lbs (6.8 - 16.3 kg)  |  |
| WNST-4 (special order only) | Supports 24 - 40 lbs (10.9 - 18.1 kg) |  |