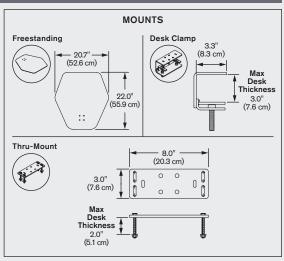

## **FEATURES**

- Designed to accommodate standing work without the distraction of unwanted movement.
- Large surface and convenient storage tray allow you to bring all necessities with you when you stand.
- Retrofit your existing desk into a healthy workspace with three easy mounting options: freestanding, desk clamp or thru mount.
- Features a 17" range of vertical height adjustment and a locking cylinder to keep the workstation in place. No manual adjustment needed.
- Cable clips in the column and beam keep the cables organized and out of the way.
- Winston is assembled in the USA.

| ACCESSORIES |             |      |                   |  |
|-------------|-------------|------|-------------------|--|
| 8472        | Clamp Mount | 8501 | Laptop Holder Kit |  |
| 8485        | Thru Mount  |      |                   |  |