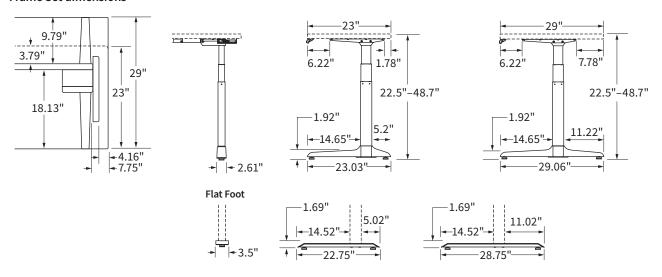

#### Frame Set dimensions

#### Frame Set specifications:

- Frame options: 2-leg and 3-leg frames
- Compatible with 24" or 30" deep worksurfaces
- Widths from 34" to 84" depending on shape
- · Finish options: silver, black, and white
- Height range: 22.5" to 48.7" for full BIFMA G1-2013 compliance
- Payload capacity: 225 pounds for 2-leg models 300 pounds for 3-leg models
- Travel speed: 1.6 inches per second
- Max power draw: 120 V, 60 Hz, 4.25 A (2-leg) 3.3 A (3-leg)
- Standby power: 0.1 W
- Meets BIFMA X5.5 standards for performance and durability
- Workrite Sierra HX Base Set has achieved GREENGUARD GOLD Certification
- UL962 Certified when paired with Workrite worksurface