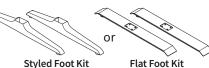

### **Included with Base Set:**

 Foot options: Styled Foot Kit Flat Foot Kit

· Control options: Standard Switch Programmable Switch Bluetooth Switch