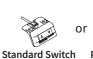

### **Included with Base Set:**

 Foot options: Styled Foot Kit Flat Foot Kit

· Control options: Standard Switch Programmable Switch Bluetooth Switch