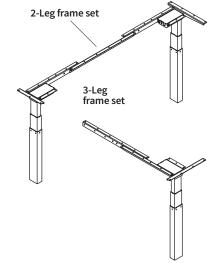

#### Frame Set specifications:

- Frame options: 2-leg and 3-leg frames
- Compatible with 24" or 30" deep worksurfaces
- Widths from 34" to 84" depending on shape
- · Finish options: silver, black, and white
- Height range: 22.5" to 48.7" for full BIFMA G1-2013 compliance
- Payload capacity: 225 pounds for 2-leg models 300 pounds for 3-leg models
- Travel speed: 1.6 inches per second
- Max power draw: 120 V, 60 Hz, 4.25 A (2-leg) 3.3 A (3-leg)
- Standby power: 0.1 W
- Meets BIFMA X5.5 standards for performance and durability
- Workrite Sierra HX Base Set has achieved GREENGUARD GOLD Certification
- UL962 Certified when paired with Workrite worksurface

#### Frame Set dimensions