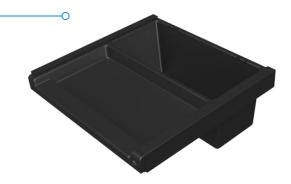

### Pelican II PD0051

Pelican II features a keyboard tray or laptop tray in the front with a large capacity storage bin in the back. The Pelican II is an excellent choice when computer users need to maximize space efficiencies with a stationary neutral keyboard position and create additional storage space for personal items and hanging files. It is excellent for all facility applications, call centers, healthcare, financial, and institutional environments.