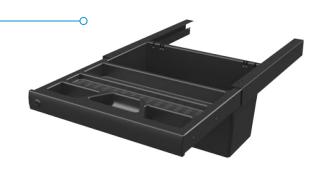

## Pelican I PD0011

Pelican I provides space for pens, pencils, paper clips and other office supplies. It contains a deep bin in the back of the drawer for personal items or hanging files. Pelican I is the perfect alternative to a center drawer which can create spatial issues.