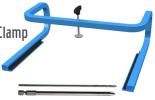

# PELICAN DRAWERS STORAGE SOLUTIONS

Pelican I Locking Lid PL0011

Pelican I File Rods FB0011

Pelican II File Rods FB0031

Pelican II Mouse Tray & Trap MT0011

Pelican I & II Mounting Clamp

Pelican III Laptop Lock