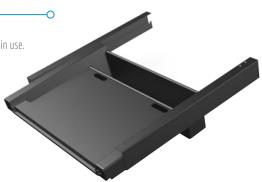

#### PD0071

Pelican III features a keyboard tray or laptop tray that can be pulled out when needed and secured when not in use.

- 24 1/4" W x 17 1/4" D x 2 3/4" H (front) / 615.95mm x 438.15.mm x 69.85mm x 355.6mm
- Desirable for users with 18" D (457.2mm) casegood applications and/or mandatory laptop security requirement
- Leg room 14" D (front edge to bin) 355.6mm
- Back bin 20 3/8" W / 509.0mm
- ANSI-BIMFA rated 75 lbs at 18" extension