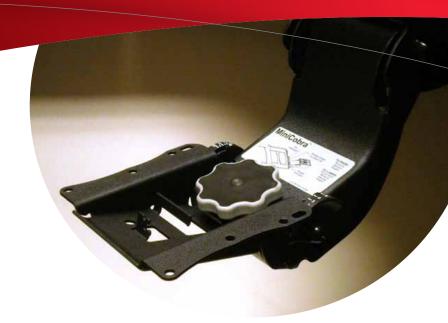

## MiniCobra Keyboard Arm

• Track Length: 21"

• Height Adjustment: Lift and Release

• Tilt Adjustment: Soft Touch Wheel

• Tilt: +10°/-20°

• Height Range: 8"

• Rear Swivel: 360°

· Material: Steel

• Finish: Black Powder Coat

The MiniCobra keyboard arm is ideal for above desk adjustment and medical cart applications. Height adjusts without knobs or levers; simply move the keyboard tray to the desired position and release. Optional positive tilt lock-out feature can be factory supplied or field installed. Counterbalance design offsets keyboard weight during height and tilt adjustment. Slim profile provides maximum knee clearance, whether in use or retracted for storage. Rear swivel rotates 360° for optimal keyboard tray positioning and easy storage. Closed-channel design provides maximum keyboard stability.