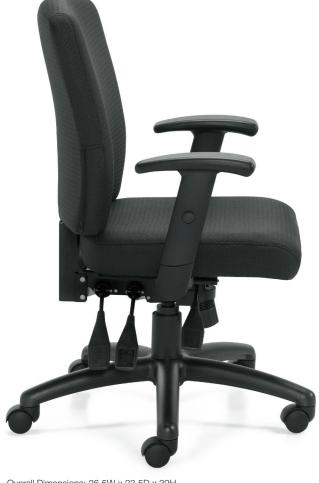

## **OTG11950B**

Patterned Black fabric upholstery • Pneumatic seat height adjustment • Height adjustable armrests • Infinite seat tilt lock with tilt tension adjustment • Back angle adjustment • Back height adjustment via internal ratchet • Seat slider • Scuff resistant arched molded base with twin wheel carpet casters • Soft casters (OTG10700) are available • Greenguard certified • UPSable

## Features:

Tension Adjustment

Back Angle Arm Height Adjustment Adjustment

Chair Tilt Seat Height Lock Adjustment

Waterfall Seat Edge

Back Height Adjustment

Properly Contoured

. Adjustment

Center Tilt Movement

Overall Dimensions: 26.5W x 23.5D x 39H

Seat Height: 17 - 21" Seat Width: 20" Seat Depth: 19" Back Width: 19.5" Back Height: 19 - 21" Arm Height: 6.5 - 8.5"

List price \$440