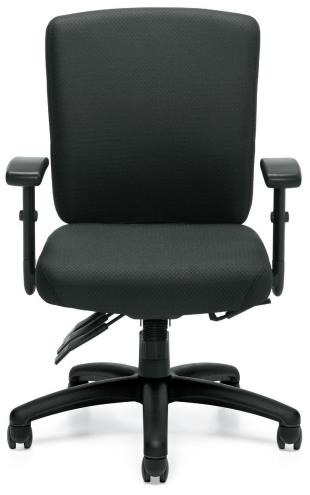

## **OTG11950B**

Patterned Black fabric upholstery • Pneumatic seat height adjustment • Height adjustable armrests • Infinite seat tilt lock with tilt tension adjustment • Back angle adjustment • Back height adjustment via internal ratchet • Seat slider • Scuff resistant arched molded base with twin wheel carpet casters • Soft casters (OTG10700) are available • Greenguard certified • UPSable

## Features:

Tension Adjustment

Back Angle Arm Height Adjustment Adjustment

Chair Tilt Seat Height Lock Adjustment

Waterfall Seat Edge

Back Height Adjustment

Properly Contoured

. Adjustment

Center Tilt Movement

Overall Dimensions: 26.5W x 23.5D x 39H

Seat Height: 17 - 21" Seat Width: 20" Seat Depth: 19" Back Width: 19.5" Back Height: 19 - 21" Arm Height: 6.5 - 8.5"

List price \$440