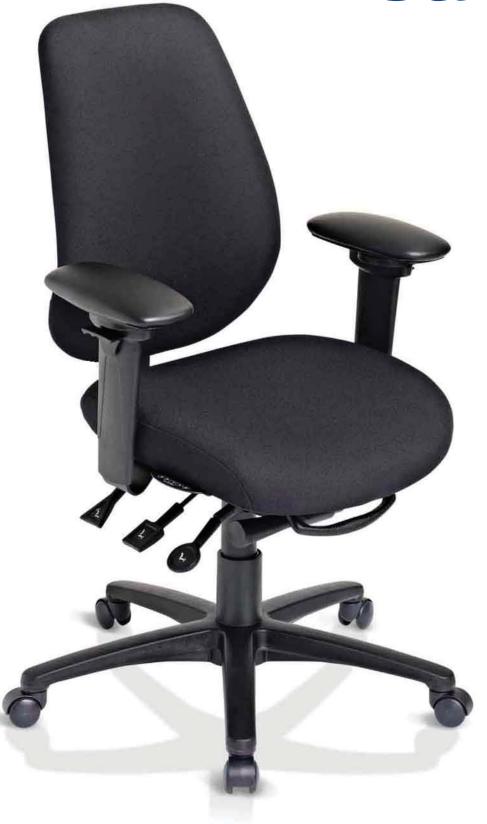

# Saffron R; cost effective and comfortable.

Built using the same high quality materials used in all ergoCentric chair lines, the Saffron R series offers a cost-effective and comfortable solution for ergonomic task seating.

The Saffron R series is designed with all the features ergonomists demand: quality materials, quality workmanship and ergonomic function. In combination, these features are designed to maximize both health and productivity.