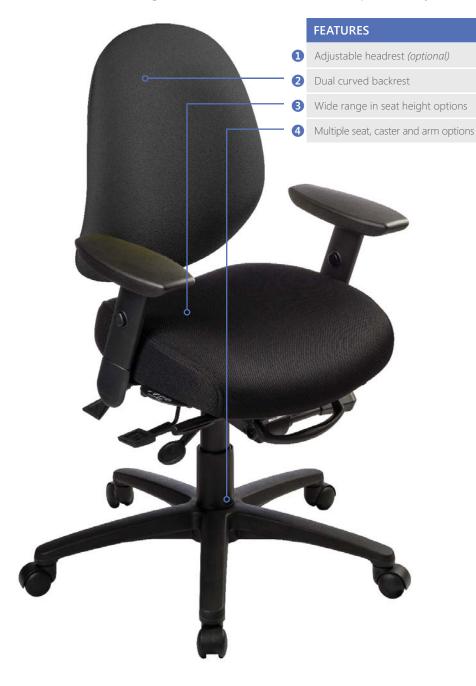

#### **Features**

#### Backrest

 Fully upholstered dual curve backrest

#### Seat

- Dual density molded polyurethane foam
- Seat Pan (20"w x 19"d)

# Available Mechanisms

- APT
- Dedicated Task 2
- Multi Tilt 2

#### Base

- 26" Glass reinforced base
- 5 Dual wheel nylon casters

# Options

- Fixed and adjustable arm options
- · Various caster and glide options
- Additional seat sizes
- 20" height adjustable footring
- Air lumbar and air thoracic
- Plastic back cap