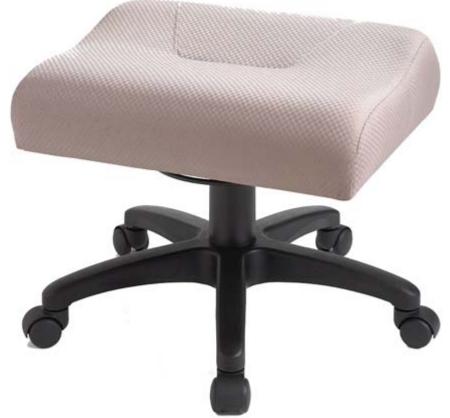

## Leg Rest

The Leg Rest offers comfort and support for long shift work or for those requiring elevated support due to a leg injury. The Leg Rest features memory foam for a more cushioned support as well as two elevation curves for a wider range in height and angle support requirements. The easy-to-use ring height adjustment activator and 360° swivel allows the user to adjust the leg rest to their ideal position.

## Features

- Molded High Resilient foam
- Two elevation curves for a wider range in height and angle support requirements
- Valley between elevation curves offers full leg support
- Easy-to-use ring type height adjustment activator and 360 degree swivel allows the user to adjust the leg rest to their ideal position
- Standard 24 inch glass reinforced nylon base and 5 dual wheel nylon casters