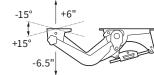

Tilt range

#### Specifications for Pinnacle 2 & Pinnacle 2-Value Arms

#### Height adjustment

1) Pinnacle 2-Value only
2) Not available on Pinnacle 2-Value