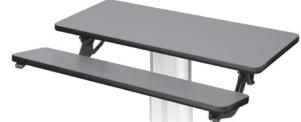

## **Gemini Arms**

Gemini's dual adjustable arms lift larger keyboard surfaces with strength and stability. They are available in two height ranges and in 5 widths from 20"-39". The Gemini Arm height is easily adjusted with T-pull handle and the keyboard surface tilts -15° to +15°.

#### **Specifications for Gemini Arms**

Model #2420 dimensions

Model #2440 dimensions

Model #2440 tilt range