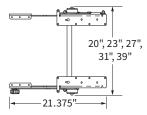

## **Gemini Arms**

Gemini's dual adjustable arms lift larger keyboard surfaces with strength and stability. They are available in two height ranges and in 5 widths from 20"-39". The Gemini Arm height is easily adjusted with T-pull handle and the keyboard surface tilts -15° to +15°.

#### **Specifications for Gemini Arms**

Model #2420 dimensions

Model #2440 dimensions

Model #2440 tilt range