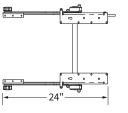

## **Gemini Arms**

Gemini's dual adjustable arms lift larger keyboard surfaces with strength and stability. They are available in two height ranges and in 5 widths from 20"-39". The Gemini Arm height is easily adjusted with T-pull handle and the keyboard surface tilts -15° to +15°.

#### **Specifications for Gemini Arms**

Model #2420 dimensions

Model #2440 dimensions

Model #2440 tilt range