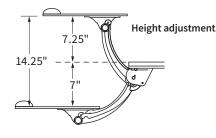

#### Height adjustment

1) Pinnacle 2-Value only
2) Not available on Pinnacle 2-Value

### **Pinnacle AD**

Pinnacle AD is designed for users requiring above-desk keyboard surface support and adjusts from 7.25" above the worksurface to 7" below the worksurface.