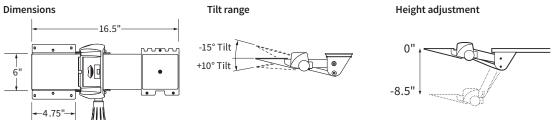

### **Pinnacle AD**

Pinnacle AD is designed for users requiring above-desk keyboard surface support and adjusts from 7.25" above the worksurface to 7" below the worksurface.

#### **Specifications for Pinnacle AD**

Tilt range