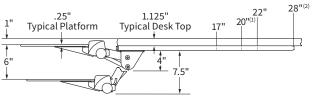

#### Specifications for Fundamentals 173 Arm

Tilt range

#### Height adjustment

SECTION 2.3