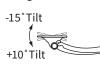

### All standard range arms feature:

- Tilt range: -15° to +10° as required by BIFMA
- Independent height and angle controls
- Height range from flush to 6" below worksurface
- 360° swivel for easy positioning and storage
- Non-intrusive low profile track provides maximum knee clearance

Tilt range