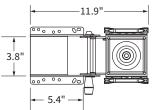

#### Specifications for Pinnacle 2 & Pinnacle 2-Value Arms

#### Height adjustment

1) Pinnacle 2-Value only
2) Not available on Pinnacle 2-Value