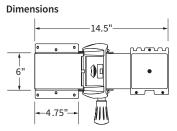

#### Specifications for Pinnacle 2 & Pinnacle 2-Value Arms

#### Height adjustment

1) Pinnacle 2-Value only
2) Not available on Pinnacle 2-Value