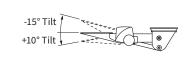

### All standard range arms feature:

- Tilt range: -15° to +10° as required by BIFMA
- Independent height and angle controls
- Height range from flush to 6" below worksurface
- 360° swivel for easy positioning and storage
- Non-intrusive low profile track provides maximum knee clearance

Tilt range