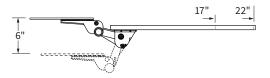

#### Pinnacle 2-Extended

This version of Pinnacle 2 provides 2.5" additional reach and extends 8.5" below worksurface. Available in 17", 22" and 28" versions.

#### **Specifications for Pinnacle 2-Extended**