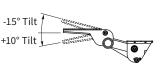

ur collection of standard range arms are designed for use with virtually any Workrite keyboard platform. The adjustable arms allow keyboard trays to be stored under the worksurface when not in use and feature single knob or our one touch Lift-N-Lock height adjustment technology.

### All standard range arms feature:

- Tilt range: -15° to +10° as required by BIFMA
- Independent height and angle controls
- Height range from flush to 6" below worksurface
- 360° swivel for easy positioning and storage
- Non-intrusive low profile track provides maximum knee clearance

Tilt range



#### Specifications for Pinnacle 2 & Pinnacle 2-Value Arms





#### Height adjustment



1) Pinnacle 2-Value only
2) Not available on Pinnacle 2-Value

#### Specifications for Fundamentals 173 Arm



Tilt range





#### Height adjustment





SECTION 2.3

# **EXTENDED RANGE ARMS**

Our extended range arms offer the same high quality features and performance as our standard range arms with the added benefit of extended reach. Their extended range allows for a broader range of ergonomic placement and greater levels of adjustability making them a great option for almost any application.

#### Pinnacle 2-Extended

This version of Pinnacle 2 provides 2.5" additional reach and extends 8.5" below worksurface. Available in 17", 22" and 28" versions.

#### **Specifications for Pinnacle 2-Extended**



### **Pinnacle AD**

Pinnacle AD is designed for users requiring above-desk keyboard surface support and adjusts from 7.25" above the worksurface to 7" below the worksurface.

#### **Specifications for Pinnacl